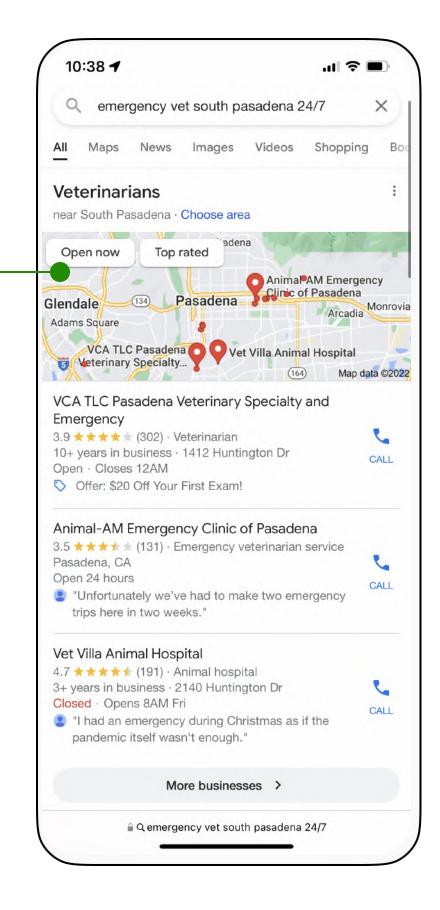

**USER EXPERIENCE: DESIGN & STRATEGY** 

# A Helping Paw

PAMELA CAMPOS

Upon arriving to the emergency vet, pet parents are often met with overwhelming paperwork, hourslong wait times, high care costs, and sometimes even turned away.



# A mobile application designed to help pet parents quickly and efficiently find the best emergency care for their fur babies.

View wait times in advance.

Learn about available services.

Handle paperwork before arriving.

Receive status updates from your vet.

TARGET MARKET

Pet parents

Ages 25-45

### In major U.S. cities

Who are willing to invest in their pet's health.



### Positives

Meaningful filters that are user friendly and easy to locate.



### Positives

Easy to call.

| All Maps                                                                                                                                                                                                                                                                                  | News