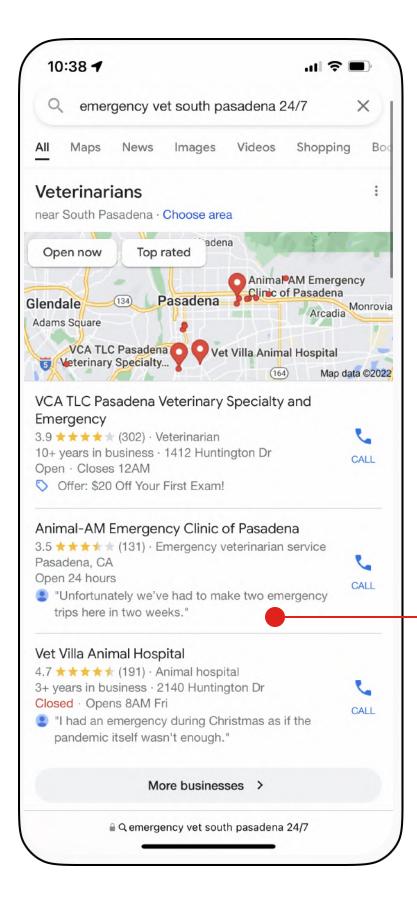

|
| Vet Villa Ani               | mal Hosp                  | ital            |               |                  |
| 4.7 * * * *                 |                           |                 | tal           |                  |
| 3+ years in b               |                           |                 | gton Dr       |                  |
|                             |                           |                 | ristmas as i  | if the           |
| Closed · Ope                | emergency                 |                 |               |                  |
| 🙁 "I had an                 | itself wasr               | ı't enough.     |               |                  |



### Negatives

I searched for 24 hour emergency veterinarians. Only one result meets this criterion.



### Negatives

These highlights are completely useless to me.

### Positives

When I arrive, I know exactly what the place looks like.



#### From Vet Villa Animal Hospital

"Vet Villa Animal Hospital is a family owned and operated state of the art veterinary facility. Doctor's starting appointment times vary for each day. Please call us to schedule an appointment. We look forward to meeting you!"

🔒 Q Vet Villa Animal Hospital South Pasadena, CA

### **Positives**

Services offered are listed.

10:59 🗸 Vet Villa Animal Hospital 4.7 \*\*\*\*\* (191) 3+ years in business Closed (ح) 5 CALL WEBSITE DIRECTIONS SHARE OVERVIEW SERVICES REVIEWS UPDATES PHOTO: 🕓 Closed · Opens 8AM Fri 🗸 (626) 799-5900 www.vetvilla.com Services: Acl Surgery, Blood Work, Cat Surgery, > Cruciate Surgery, Disease S