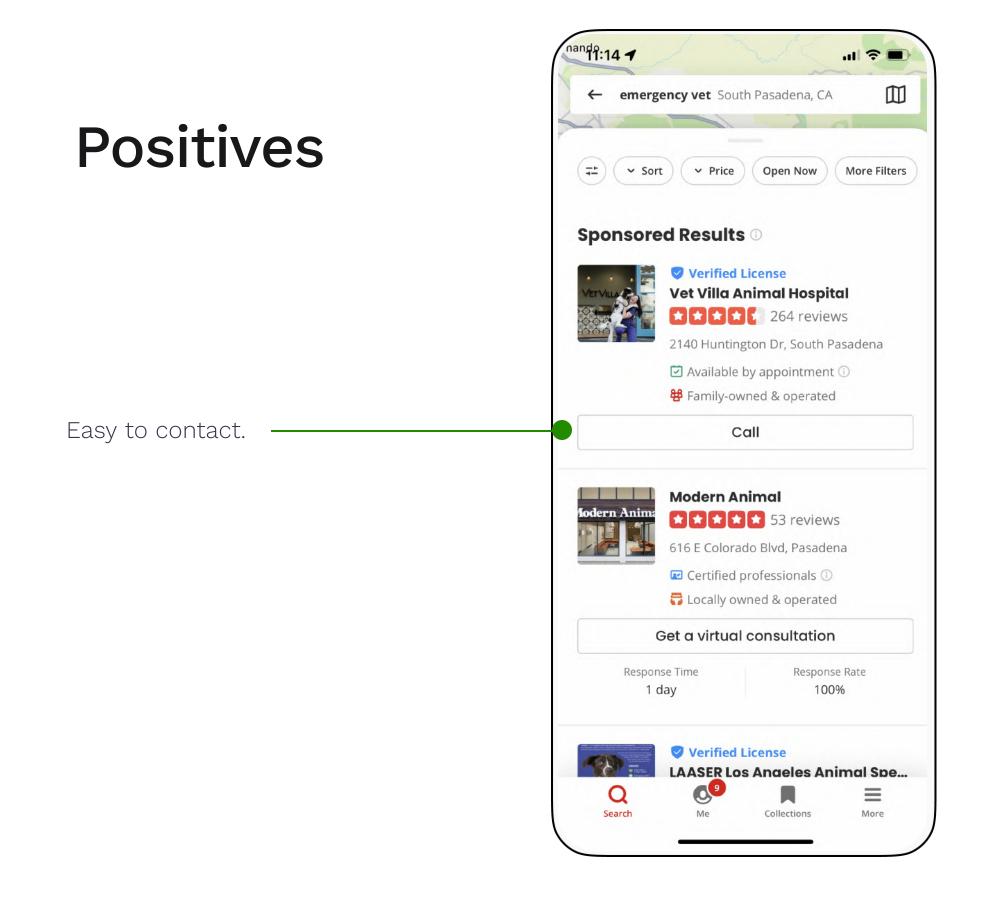

urgery, > Cruciate Surgery, Disease Screening, Emergency An... 2140 Huntington Dr, South Pasadena, CA 9 91030 From Vet Villa Animal Hospital

"Vet Villa Animal Hospital is a family owned and operated state of the art veterinary facility. Doctor's starting appointment times vary for each day. Please call us to schedule an appointment. We look forward to meeting you!"

🔒 Q Vet Villa Animal Hospital South Pasadena, CA



#### From Vet Villa Animal Hospital

"Vet Villa Animal Hospital is a family owned and operated state of the art veterinary facility. Doctor's starting appointment times vary for each day. Please call us to schedule an appointment. We look forward to meeting you!"

🔒 Q Vet Villa Animal Hospital South Pasadena, CA

### Negatives

This isn't an ER. Appointments are required.









### Negatives

Immediately slammed with sponsored results.



### Negatives

Appointments only. Not what I'm looking for.



### Negatives

Meaningless stickers. Where are the hours?!

#### COMPETITIVE LANDSCAPE: OTHER





### Helping People Find Qualified Emergency Vets In Their Area

Qualified Emergency

#### Veterinarians

- Local Animal Hospitals
- ✓ 24 Hour ER Vets

Every day people are looking for emergency vets in their local area. Our pets are part of our family and so we would do anything to keep them





# Market Opportunities

Pet emergencies happen everyday. Google and Yelp should consider investing in resources to enhance the UX for healthrelated searches.

Vet-specific search engines do exist, but their UI is in serious need of improvement. They are visually unpleasan