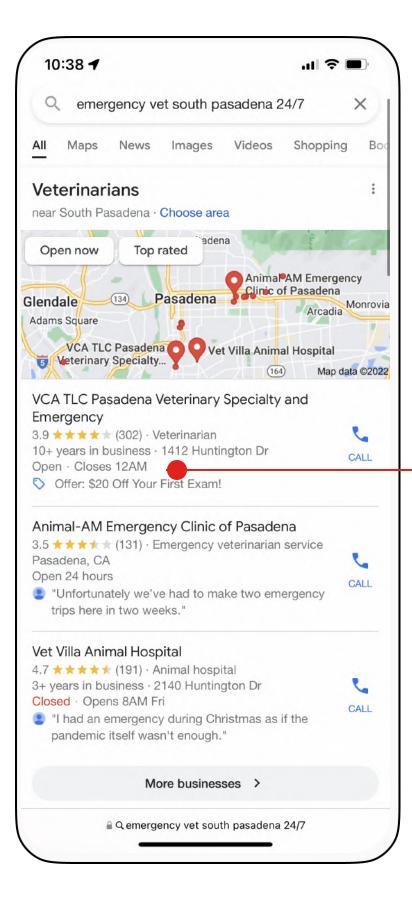

|
| trips here                  | in two wee                | ks."            |               |                  |
| Vet Villa Ani               | mal Hosp                  | ital            |               |                  |
| 4.7 * * * *                 |                           |                 | tal           |                  |
| 3+ years in b               |                           |                 | gton Dr       |                  |
|                             |                           |                 | ristmas as i  | if the           |
| Closed · Ope                | emergency                 |                 |               |                  |
| 🙁 "I had an                 | itself wasr               | ı't enough.     |               |                  |



### Negatives

I searched for 24 hour emergency veterinarians. Only one result meets this criterion.



### Negatives

These highlights are completely useless to me.

### Positives

When I arrive, I know exactly what the place looks like.



#### From Vet Villa Animal Hospital

"Vet Villa Animal Hospital is a family owned and operated state of the art veterinary facility. Doctor's starting appointment times vary for each day. Please call us to schedule an appointment. We look forward to meeting you!"

🔒 Q Vet Villa Animal Hospital South Pasadena, CA

### **Positives**

Services offered are listed.

10:59 🗸 Vet Villa Animal Hospital 4.7 \*\*\*\*\* (191) 3+ years in business Closed (ح) 5 CALL WEBSITE DIRECTIONS SHARE OVERVIEW SERVICES REVIEWS UPDATES PHOTO: 🕓 Closed · Opens 8AM Fri 🗸 (626)