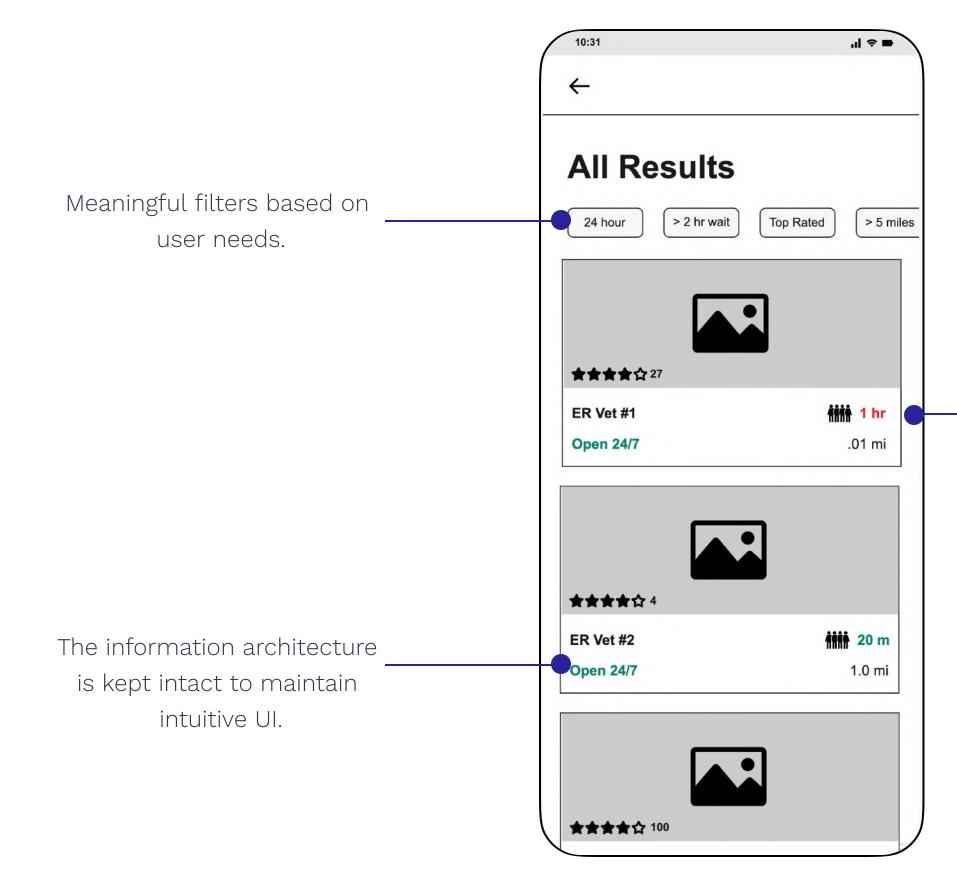

emergency services that my pet needs will cost (\$) BEFORE arriving to the emergency animal hospital.

### Hypotheses & Methods

### USERS WANT THE ABILITY TO CHECK-IN ONLINE.

04

"If it were an option to check-in online, I would like the ability to read paperwork, sign paperwork, and upload my pet's medical history."

### USERS WANT ONLINE STATUS UPDATES FROM THE VET.

05

"I would like to receive frequent online updates regarding my pet's. status during their visit (e.g. We are measuring vitals)."



### USERS WANT TO PAY FOR SERVICES ONLINE.

"I would like the ability to pay for the care that my pet received online."

### PRIORITIZED FEATURES

### **Must Have**



### **Could Have**







% of participants who desired the feature; n = 22











#### STATIC WIREFRAMES: WAIT TIMES



Wait times appear on each card in either green or red to indicate speed.

#### STATIC WIREFRAMES: READ & SIGN PAPERWORK

| 10:31                                             | 10:31 .il 📚 🖿