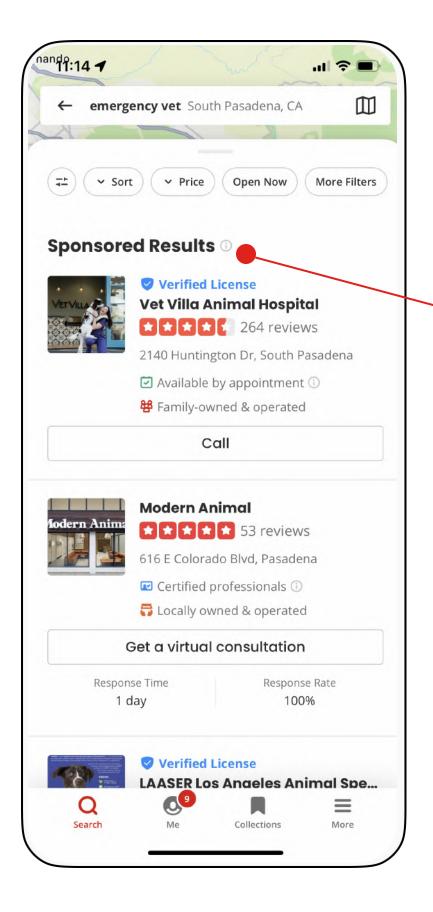

ry, > Cruciate Surgery, Disease Screening, Emergency An... 2140 Huntington Dr, South Pasadena, CA 9 91030 From Vet Villa Animal Hospital

"Vet Villa Animal Hospital is a family owned and operated state of the art veterinary facility. Doctor's starting appointment times vary for each day. Please call us to schedule an appointment. We look forward to meeting you!"

🔒 Q Vet Villa Animal Hospital South Pasadena, CA



#### From Vet Villa Animal Hospital

"Vet Villa Animal Hospital is a family owned and operated state of the art veterinary facility. Doctor's starting appointment times vary for each day. Please call us to schedule an appointment. We look forward to meeting you!"

🔒 Q Vet Villa Animal Hospital South Pasadena, CA

### Negatives

This isn't an ER. Appointments are required.









### Negatives

Immediately slammed with sponsored results.



### Negatives

Appointments only. Not what I'm looking for.



### Negatives

Meaningless stickers. Where are the hours?!

#### COMPETITIVE LANDSCAPE: OTHER





### Helping People Find Qualified Emergency Vets In Their Area

Qualified Emergency

#### Veterinarians

- Local Animal Hospitals
- ✓ 24 Hour ER Vets

Every day people are looking for emergency vets in their local area. Our pets are part of our family and so we would do anything to keep them





# Market Opportunities

Pet emergencies happen everyday. Google and Yelp should consider investing in resources to enhance the UX for healthrelated searches.

Vet-specific search engines do exist, but their UI is in serious need of improvement. They are visually unpleasant an