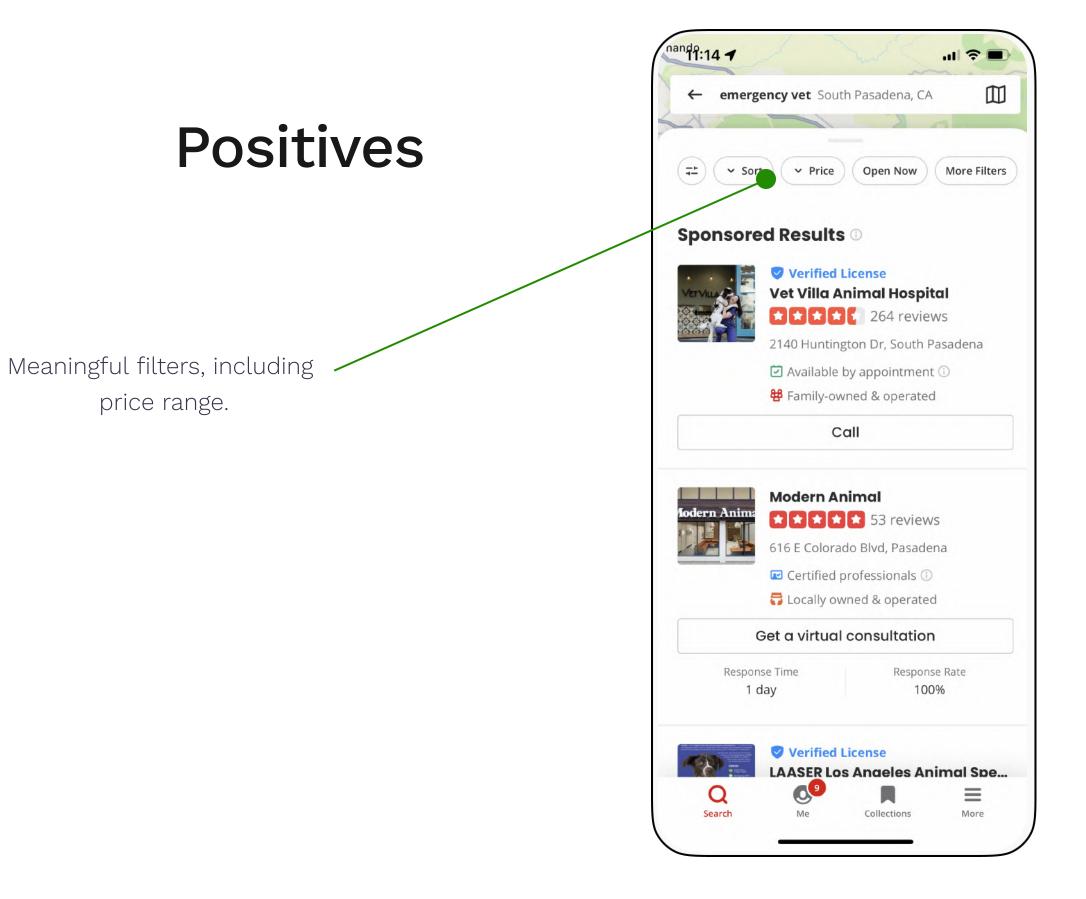

Surgery, > Cruciate Surgery, Disease Screening, Emergency An... 2140 Huntington Dr, South Pasadena, CA 9 91030 From Vet Villa Animal Hospital

"Vet Villa Animal Hospital is a family owned and operated state of the art veterinary facility. Doctor's starting appointment times vary for each day. Please call us to schedule an appointment. We look forward to meeting you!"

🔒 Q Vet Villa Animal Hospital South Pasadena, CA



#### From Vet Villa Animal Hospital

"Vet Villa Animal Hospital is a family owned and operated state of the art veterinary facility. Doctor's starting appointment times vary for each day. Please call us to schedule an appointment. We look forward to meeting you!"

🔒 Q Vet Villa Animal Hospital South Pasadena, CA

### Negatives

This isn't an ER. Appointments are required.









### Negatives

Immediately slammed with sponsored results.



### Negatives

Appointments only. Not what I'm looking for.



### Negatives

Meaningless stickers. Where are the hours?!

#### COMPETITIVE LANDSCAPE: OTHER





### Helping People Find Qualified Emergency Vets In Their Area

Qualified Emergency

#### Veterinarians

- Local Animal Hospitals
- ✓ 24 Hour ER Vets

Every day people are looking for emergency vets in their local area. Our pets are part of our family and so we would do anything to keep them





# Market Opportunities

Pet emergencies happen everyday. Google and Yelp should consider investing in resources to enhance the UX for healthrelated searches.

Vet-specific search engines do exist, but their UI is in serious need of improvement. They are visually unpleas