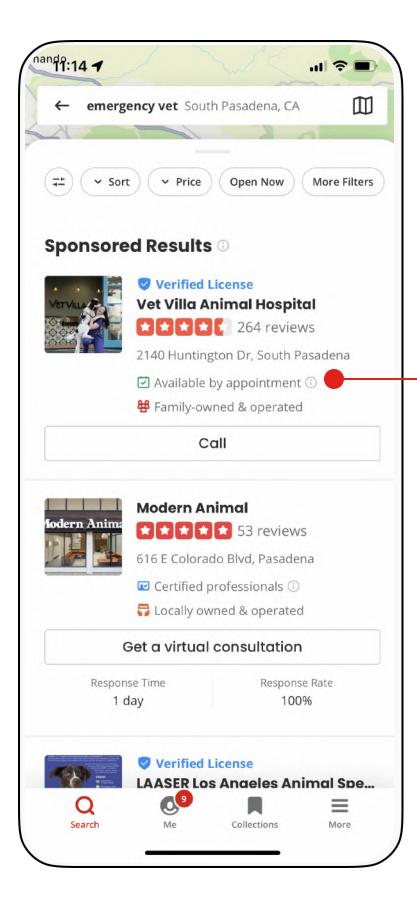

0 Huntington Dr, South Pasadena, CA 9 91030 From Vet Villa Animal Hospital

"Vet Villa Animal Hospital is a family owned and operated state of the art veterinary facility. Doctor's starting appointment times vary for each day. Please call us to schedule an appointment. We look forward to meeting you!"

🔒 Q Vet Villa Animal Hospital South Pasadena, CA



#### From Vet Villa Animal Hospital

"Vet Villa Animal Hospital is a family owned and operated state of the art veterinary facility. Doctor's starting appointment times vary for each day. Please call us to schedule an appointment. We look forward to meeting you!"

🔒 Q Vet Villa Animal Hospital South Pasadena, CA

### Negatives

This isn't an ER. Appointments are required.









### Negatives

Immediately slammed with sponsored results.



### Negatives

Appointments only. Not what I'm looking for.



### Negatives

Meaningless stickers. Where are the hours?!

#### COMPETITIVE LANDSCAPE: OTHER





### Helping People Find Qualified Emergency Vets In Their Area

Qualified Emergency

#### Veterinarians

- Local Animal Hospitals
- ✓ 24 Hour ER Vets

Every day people are looking for emergency vets in their local area. Our pets are part of our family and so we would do anything to keep them





# Market Opportunities

Pet emergencies happen everyday. Google and Yelp should consider investing in resources to enhance the UX for healthrelated searches.

Vet-specific search engines do exist, but their UI is in serious need of improvement. They are visually unpleasant and take too much effort to navigate.



### **Preliminary Inter