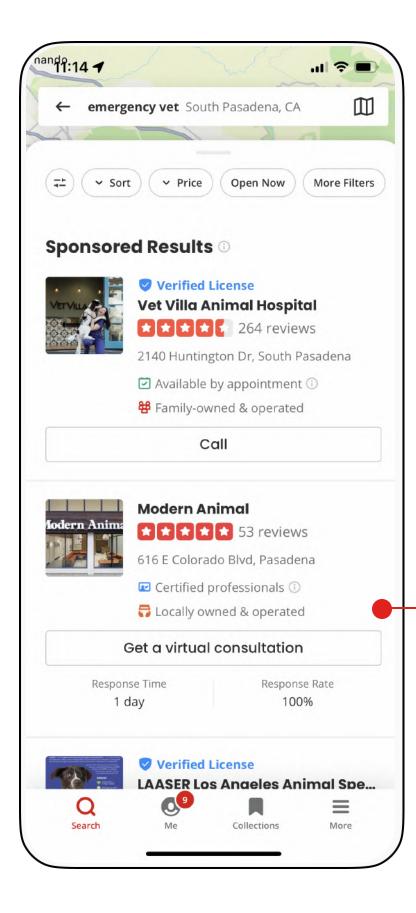

al Hospital

"Vet Villa Animal Hospital is a family owned and operated state of the art veterinary facility. Doctor's starting appointment times vary for each day. Please call us to schedule an appointment. We look forward to meeting you!"

🔒 Q Vet Villa Animal Hospital South Pasadena, CA



#### From Vet Villa Animal Hospital

"Vet Villa Animal Hospital is a family owned and operated state of the art veterinary facility. Doctor's starting appointment times vary for each day. Please call us to schedule an appointment. We look forward to meeting you!"

🔒 Q Vet Villa Animal Hospital South Pasadena, CA

### Negatives

This isn't an ER. Appointments are required.









### Negatives

Immediately slammed with sponsored results.



### Negatives

Appointments only. Not what I'm looking for.



### Negatives

Meaningless stickers. Where are the hours?!

#### COMPETITIVE LANDSCAPE: OTHER





### Helping People Find Qualified Emergency Vets In Their Area

Qualified Emergency

#### Veterinarians

- Local Animal Hospitals
- ✓ 24 Hour ER Vets

Every day people are looking for emergency vets in their local area. Our pets are part of our family and so we would do anything to keep them





# Market Opportunities

Pet emergencies happen everyday. Google and Yelp should consider investing in resources to enhance the UX for healthrelated searches.

Vet-specific search engines do exist, but their UI is in serious need of improvement. They are visually unpleasant and take too much effort to navigate.



### **Preliminary Interviews**

"They wanted to charge me, like \$1000 to keep her ove